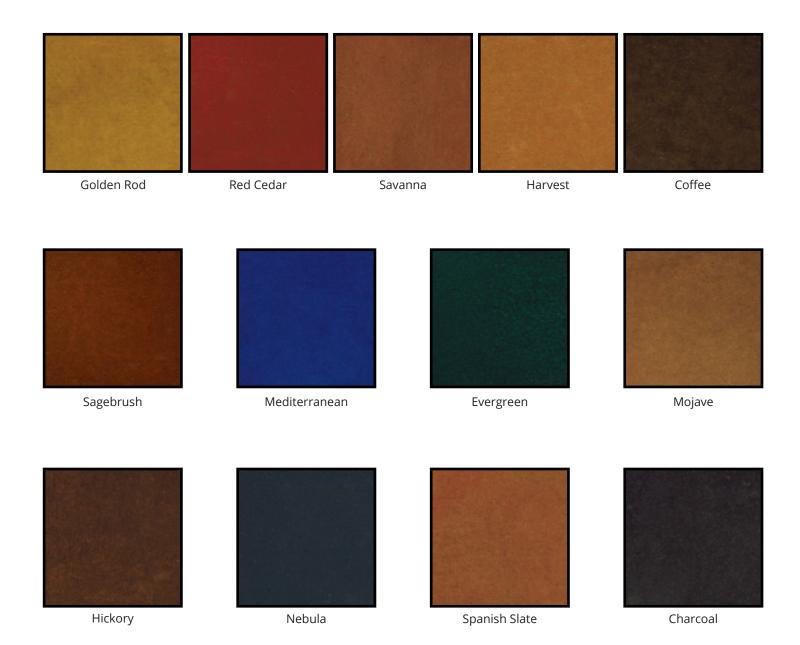

#### **INNOTECH COLOREASY...**

- Can convert plain gray concrete into beautiful decorative concrete without the harsh chemical, the labor intensive process and the expense of acid staining.
- Can be applied and sealed in the same day, minimizing down time, when the surface is properly prepared.
- Have semi-transparent properties allow the variations in the substrate to enhance the final look.
- Is available in 13 standard colors which can be combined to expand the color palette or create faux finishes.
- Can be mixed together to make many other additional colors or expand the color selection.
- Can be applied inside or outside to walkways, driveways, pool decks, patios, plazas, street pavements and more.
- Can be used to expand the color palette on new projects. Use over any INNOTECH COLOR HARDENER†,
   INNOTECH MICRO-TOPPING†, INNOTECH STAMPABLE OVERLAY†, INNOTECH INTEGRAL COLOR EX†, and
   INNOTECH INTEGRAL COLOR SG† colors to further enhance the tone of colored concrete. To produce
   enhanced and richer effects, white-based INNOTECH COLOR HARDENER† and INNOTECH MICRO-TOPPING†
   can be excellent base choices for the application of INNOTECH COLOREASY.
- Create broad artistic potential. Utilize an experienced contractor or artisan for installations of INNOTECH COLOREASY