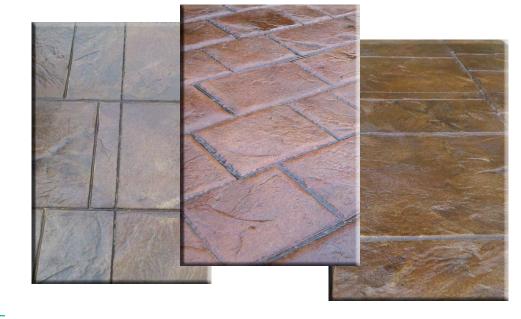

### **Color Easy**

INNOTECH COLOREASY can convert plain gray concrete into beautiful decorative concrete without the harsh chemical, the labor intensive process and the expense of acid staining. INNOTECH COLOREASY is a concentrated stain that dilutes in acetone.

#### **INNOTECH COLOREASY...**

- Can convert plain gray concrete into beautiful decorative concrete without the harsh chemical, the labor intensive process and the expense of acid staining.
- Can be applied and sealed in the same day, minimizing down time, when the surface is properly prepared.
- Have semi-transparent properties allow the variations in the substrate to enhance the final look.
- Is available in 13 standard colors which can be combined to expand the color palette or create faux finishes.
- Can be mixed together to make many other additional colors or expand the color selection.
- Can be applied inside or outside to walkways, driveways, pool decks, patios, plazas, street pavements and more.
- Can be used to expand the color palette on new projects. Use over any INNOTECH COLOR HARDENER†,
   INNOTECH MICRO-TOPPING†, INNOTECH STAMPABLE OVERLAY†, INNOTECH INTEGRAL COLOR EX†, and
   INNOTECH INTEGRAL COLOR SG† colors to further enhance the tone of colored concrete. To produce
   enhanced and richer effects, white-based INNOTECH COLOR HARDENER† and INNOTECH MICRO-TOPPING†
   can be excellent base choices for the application of INNOTECH COLOREASY.
- Create broad artistic potential. Utilize an experienced contractor or artisan for installations of INNOTECH COLOREASY