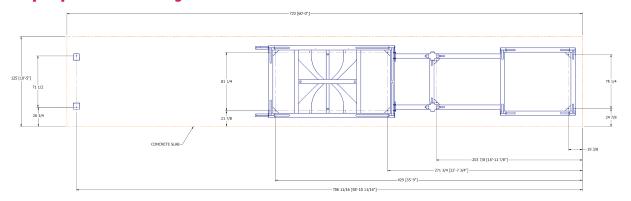

|
| Feed Hopper                      | 20 Cubic Yards                                                                                                                                                                                                 |
| Marksman Technology              | <ul> <li>Activates the colorant and water pump only when wood fiber is present</li> <li>Ensures consistent, per-yard colorant cost</li> <li>Easy access to production-rate and data-batch reporting</li> </ul> |

- 1. Production capacity is dependent on raw material bulk density and percentage of fines.
- 2. Water usage rates are directly dependent on particle size and fiber moisture content.
- 3. 3-phase generator is not supplied.

## **Equipment Footprint**



## **Equipment Layout**



Legal Disclaimer: We do not guarantee performance and the user should perform their own testing to assess suitability in their application. User assumes all other risk and liability resulting from use of this product. No claims, representations or warranties, whether express or implied, are made by our company as to the safety, reliability, durability and performance of any of our company's products. In no event shall our company be liable for any direct, indirect, punitive, incidental, special consequential damages, to property or life, whatsoever arising out of or connected with the use or misuse of our products.