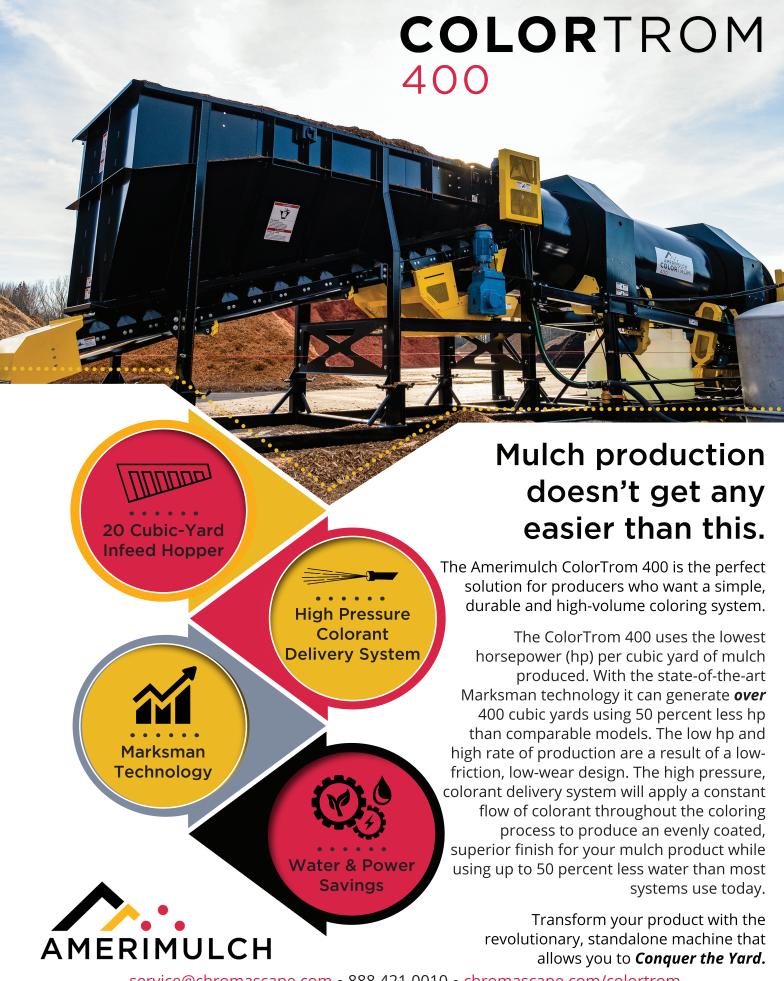

## COLORTROM

Specifications

400

| Production Capacity <sup>1</sup> | 400+ yards/hour                                                                                                                                                                                                |
|----------------------------------|----------------------------------------------------------------------------------------------------------------------------------------------------------------------------------------------------------------|
| Water Usage <sup>2</sup>         | 8-20 gallons                                                                                                                                                                                                   |
| Power Supply <sup>3</sup>        | 150 amps @ 480 volts, 3 phase                                                                                                                                                                                  |
| Feed Hopper                      | 20 Cubic Yards                                                                                                                                                                                                 |
| Marksman Technology              | <ul> <li>Activates the colorant and water pump only when wood fiber is present</li> <li>Ensures consistent, per-yard colorant cost</li> <li>Easy access to production-rate and data-batch reporting</li> </ul> |